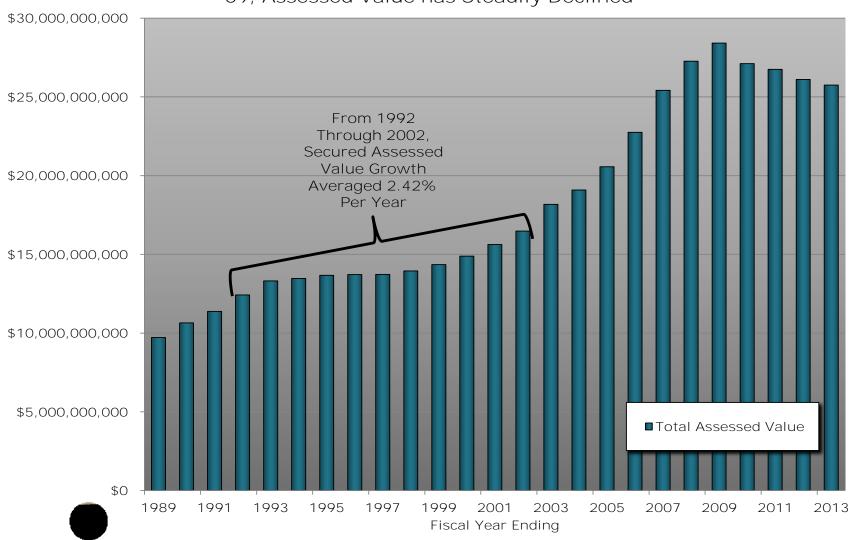

Over the Past 25 Years, Assessed Value In the District has Grown by an Annual Average of 4.14%, With Secured Assessed Value Increasing by an Annual Average of 3.63%. However, Since 2008-09, Assessed Value has Steadily Declined