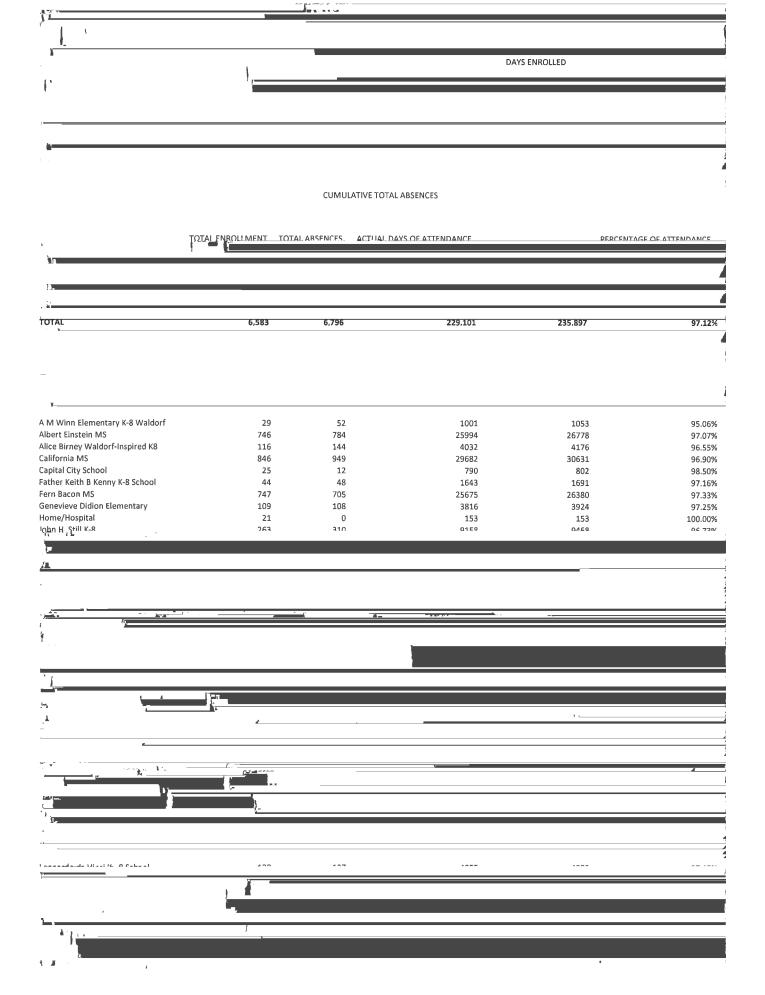

### SACRAMENTO CITY UNIFIED SCHOOL DISTRICT ENROLLMENT AND ATTENDANCE REPORT MONTH 2, ENDING FRIDAY, OCTOBER 23, 2015 TRADITIONAL SCHOOLS

| MIDDLE SCHOOLS                   | REGL    | ILAR ENRO  |                     | -1                                 |                                  | PERCENTAGE                                            |                                  | CUMULATIVE                           |
|----------------------------------|---------|------------|---------------------|------------------------------------|----------------------------------|-------------------------------------------------------|----------------------------------|--------------------------------------|
|                                  | Grade 7 | Grade 8    | Total Grades<br>7-8 | Special<br>Education<br>Grades 7-8 | TOTAL MONTH<br>END<br>ENROLLMENT | FOR THE<br>MONTH<br>2015-2016<br>Actual<br>Attendance | Cum Attd<br>Days/36<br>2015-2016 | TTENDANCE<br>PERCENTAGE<br>2015-2016 |
| A M Winn Elementary K-8 Waldorf  | 19      | 10         | 29                  | 0                                  | 29                               | 93.90%                                                | 27.81                            | 95.06%                               |
| Albert Einstein MS               | 338     | 370        | 708                 | 38                                 | 746                              | 96.59%                                                | 722.06                           | 97.07%                               |
| Alice Birney Waldorf-Inspired K8 | 62      | 54         | 116                 | 0                                  | 116                              | 96.12%                                                | 112.00                           | 96.55%                               |
| California MS                    | 423     | 398        | 821                 | 25                                 | 846                              | 96.64%                                                | 824.50                           | 96.90%                               |
| Capital City School              | 11      | <b>1</b> 4 | 25                  | 0                                  | 25                               | 99.38%                                                | 21.94                            | 98.50%                               |
| Father Keith B Kenny K-8 School  | 22      | 22         | 44                  | 0                                  | 44                               | 96.07%                                                | 45.64                            | 97.16%                               |
| Fern Bacon MS                    | 382     | 345        | 727                 | 20                                 | 747                              | 96.92%                                                | 713.19                           | 97.33%                               |
| Genevieve Didion Elementary      | 52      | 57         | 109                 | 0                                  | 109                              | 97.11%                                                | 106.00                           | 97.25%                               |
| Home/Hospital                    | 8       | 13         | 21                  | 0                                  | 21                               | 100.00%                                               | 4.25                             | 100.00%                              |
| John H. Still K-8                | 126     | 114        | 240                 | 23                                 | 263                              | 96.92%                                                | 254.39                           | 96.73%                               |
|                                  | ^       |            | · ^                 |                                    | x                                |                                                       |                                  | 93.53%                               |
| 5.                               |         |            |                     |                                    |                                  |                                                       |                                  | 95.94%1                              |
|                                  |         |            |                     |                                    |                                  |                                                       |                                  | 97.45%                               |

### TRADITIONAL SCHOOLS

| DISTRICT TOTALS           | TOTAL MONTH-<br>END<br>ENROLLMENT | 2015-2016<br>Actual<br>Attendance | Cum Attd<br>Days/36<br>2015-2016 | PERCENTAGE<br>2015-2016 |
|---------------------------|-----------------------------------|-----------------------------------|----------------------------------|-------------------------|
| ELEMENTARY                | 23,056                            | 96.61%                            | 22,158                           | 96.85%                  |
| MIDDLE                    | 6,583                             | 96.84%                            | 6,364                            | 97.12%                  |
| HIGH SCHOOL               | 11,211                            | 95.09%                            | 10,381                           | 95.64%                  |
| TAL ALL DICTOROLANCEMENTS | 5.8 BTA                           |                                   |                                  | 0 F 7585 F              |