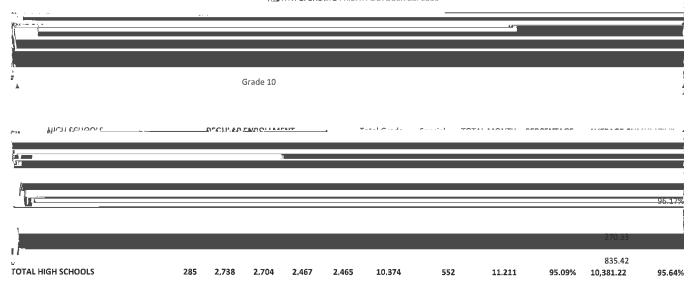

### SACRAMENTO CITY UNIFIED SCHOOL DISTRICT ENROLLMENT AND ATTENDANCE REPORT MONTH 2, ENDING FRIDAY, OCTOBER 23, 2015 TRADITIONAL SCHOOLS

| MIDDLE SCHOOLS                   | REGL    | ILAR ENRO  |                     | -1                                 |                                  | PERCENTAGE                                            |                                  | CUMULATIVE                           |
|----------------------------------|---------|------------|---------------------|------------------------------------|----------------------------------|-------------------------------------------------------|----------------------------------|--------------------------------------|
|                                  | Grade 7 | Grade 8    | Total Grades<br>7-8 | Special<br>Education<br>Grades 7-8 | TOTAL MONTH<br>END<br>ENROLLMENT | FOR THE<br>MONTH<br>2015-2016<br>Actual<br>Attendance | Cum Attd<br>Days/36<br>2015-2016 | TTENDANCE<br>PERCENTAGE<br>2015-2016 |
| A M Winn Elementary K-8 Waldorf  | 19      | 10         | 29                  | 0                                  | 29                               | 93.90%                                                | 27.81                            | 95.06%                               |
| Albert Einstein MS               | 338     | 370        | 708                 | 38                                 | 746                              | 96.59%                                                | 722.06                           | 97.07%                               |
| Alice Birney Waldorf-Inspired K8 | 62      | 54         | 116                 | 0                                  | 116                              | 96.12%                                                | 112.00                           | 96.55%                               |
| California MS                    | 423     | 398        | 821                 | 25                                 | 846                              | 96.64%                                                | 824.50                           | 96.90%                               |
| Capital City School              | 11      | <b>1</b> 4 | 25                  | 0                                  | 25                               | 99.38%                                                | 21.94                            | 98.50%                               |
| Father Keith B Kenny K-8 School  | 22      | 22         | 44                  | 0                                  | 44                               | 96.07%                                                | 45.64                            | 97.16%                               |
| Fern Bacon MS                    | 382     | 345        | 727                 | 20                                 | 747                              | 96.92%                                                | 713.19                           | 97.33%                               |
| Genevieve Didion Elementary      | 52      | 57         | 109                 | 0                                  | 109                              | 97.11%                                                | 106.00                           | 97.25%                               |
| Home/Hospital                    | 8       | 13         | 21                  | 0                                  | 21                               | 100.00%                                               | 4.25                             | 100.00%                              |
| John H. Still K-8                | 126     | 114        | 240                 | 23                                 | 263                              | 96.92%                                                | 254.39                           | 96.73%                               |
|                                  | ^       |            | · ^                 |                                    | x                                |                                                       |                                  | 93.53%                               |
| 5.                               |         |            |                     |                                    |                                  |                                                       |                                  | 95.94%1                              |
|                                  |         |            |                     |                                    |                                  |                                                       |                                  | 97.45%                               |

### TRADITIONAL SCHOOLS

| DISTRICT TOTALS           | TOTAL MONTH-<br>END<br>ENROLLMENT | 2015-2016<br>Actual<br>Attendance | Cum Attd<br>Days/36<br>2015-2016 | PERCENTAGE<br>2015-2016 |
|---------------------------|-----------------------------------|-----------------------------------|----------------------------------|-------------------------|
| ELEMENTARY                | 23,056                            | 96.61%                            | 22,158                           | 96.85%                  |
| MIDDLE                    | 6,583                             | 96.84%                            | 6,364                            | 97.12%                  |
| HIGH SCHOOL               | 11,211                            | 95.09%                            | 10,381                           | 95.64%                  |
| TAL ALL DICTOROLANCEMENTS | 5.8 BTA                           |                                   |                                  | 0 F 7585 F              |